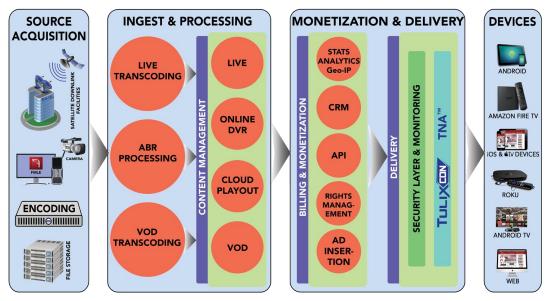

## Components

**Satellite Head-End:** Tulix operates satellite head-ends in three different countries, which lets us capture a variety of broadcast sources and convert them to streaming formats for distribution via an IPTV service.

**Encoding and Source Ingest:** Have your own encoders and transponders? We can ingest any source (RTMP, HLS, MPEG-TS over UDP, RTSP, MMS, and more) and convert them to streaming formats compatible with all devices.

**Global Stream Delivery:** All of your live, linear, DVR, and VOD content is delivered via Tulix's Video Delivery Network (VDN), engineered to provide the best possible live streaming experience along the world's fastest backbones using route optimization technology.

**Additional Features:** Enhance the viewer experience using a variety of streaming technologies offered by Tulix, including adaptive bitrate transcoding, video on-demand (VOD), cloud-based DVR (catch-up TV), and more.

**Websites, Apps, and Set-Boxes:** Reach viewers wherever they are with web streaming and apps for all major platforms (Roku, Android, iOS, Amazon Fire TV, Android TV, etc.). We develop custom, branded apps that viewers can download to watch all of your content with security, authentication, and monetization integration.

**CRM and Billing System:** Generate revenue from streamed content with Tulix's monetization system, which includes subscription and pay-per-view billing, as well as video ad-insertion. Monetize on all devices and use Tulix's CRM system to nurture and engage your viewer base.

**Stream Security and GeoIP**: Protect your content from theft using token authentication security on Tulix's TNA streaming platform, compatible with all devices. Restrict access to your content to specific geographic locations. We can also help you integrate your DRM/security solution of choice.

**Advanced Analytics:** Find out who your viewers are, what devices they're watching from, where they're located, and much, much more with Tulix's Streaming Analytics Suite, which lets you access real-time and past data to make informed decisions about your content and monetization strategy.